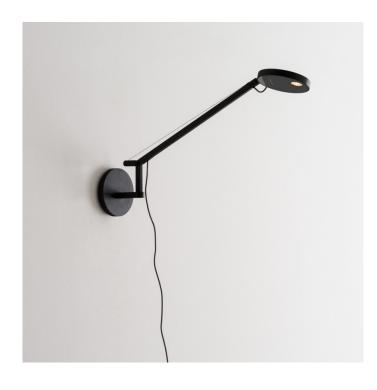

## **Demetra Micro Wall Lamp LED by Artemide**

The Demetra Micro is also available as a wall version. With its compact size and broad range of movement available, the Demetra Micro wall light becomes a premium designer product. The head/diffuser is fully adjustable, allowing for a wide range of movement; you can tilt and rotate the head, while the arm is adjustable by up to 80°.

As with most Demetra lights, the Demetra Micro has an integrated dimmer switch atop the head/diffuser. You can adjust light intensity and dim the wall light depending on the need and instantly change the room's atmosphere. Equipped with an integrated LED source, offering high efficiency light and various interactive functions, Demetra lights offer the perfect balance of form and function.