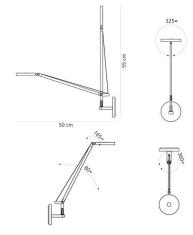

#### PRODUCT SPECIFICATION

Light Source: 6W, 2700K, 241 lumens

or

6W, 3000K, 257 lumens

IP Code: 20

**Dimming:** Dimmable with microswitch located on head.

Dimensions: 8-51 cm depth

18-55 cm height