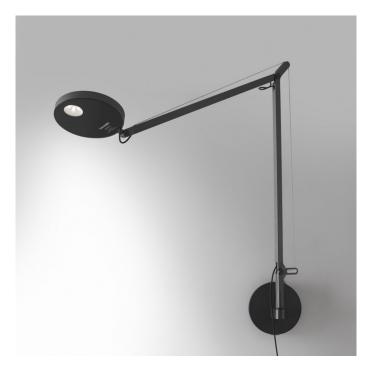

# Artemide Demetra Wall with Movement Detector LED

SOURCE: https://www.davidvillagelighting.co.uk/product/Artemide-Demetra-Wall-with-Movement-Detector-LED/17956

## Artemide Demetra Wall with Movement Detector

Naoto Fukasawa is the designer behind the highly successful Demetra lights for Artemide Lighting. The lights won various awards for their sleek and contemporary deisng, like the Red Dot Design Award Essen, iF Design Award Deutschland and the Design Plus, light + building Frankfurt am Main in 2004. Fukasawa abides to the 'Outline' concept, which focuses on a simple design and balancing the harmony between the object and the user.

David

Village Lighting

This Demetra wall light is available with an interactive feature of a movement sensor. Like most lights in the collection, the wall light has an integrated microswitch dimmer on the head of the diffuser. Furthermore, the motion sensor will detect movement in its near surroundings and after 12 minutes of inactivity will automatically switch off. The Demetra light with motion ensure not only has an integrated LED source making it eco-friendly and highly efficient, but the motion sensor assists in energy saving.