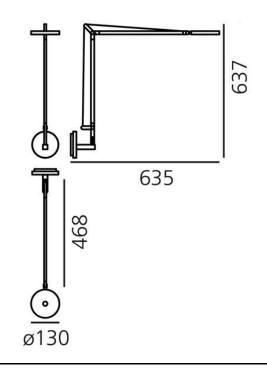

## **PRODUCT SPECIFICATION**

Light Source: 8W, 3000K, 385 lumens

IP Code:20Dimming:Integrated microswitch included on product.Dimensions:63.5 cm depth<br/>63.7 cm height<br/>Ø 13 cm