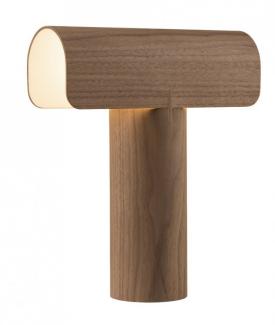

## Secto Teelo 8020 Table Lamp

LA4734

SOURCE: https://www.davidvillagelighting.co.uk/product/Secto-Teelo-8020-Table-Lamp/17879

## PRODUCT DESCRIPTION

Secto Teelo 8020 Table.

This refined table lamp continues the simple yet stylish lighting collection bringing in additional sculptural tone. Note the detail in the design of the joints!

Handmade of PEFC-certified formpressed birch in Finland by highly skilled craftsmen. The wood provides a soft luminosity for atmosphere and appeal.

Height: 38 cm Width: 33 cm Diameter: 11 cm

Complete with Airam Pro LED, E27, 12 watt, 1060 lumens, 3000