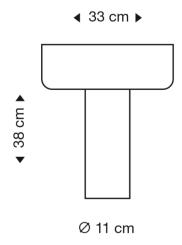

Handmade of PEFC-certified formpressed birch in Finland by highly skilled craftsmen. The wood provides a soft luminosity for atmosphere and appeal.

Height: 38 cm Width: 33 cm Diameter: 11 cm

Complete with Airam Pro LED, E27, 12 watt, 1060 lumens, 3000

## PRODUCT SPECIFICATION

Light 1x 12W E27 LED 3000K 1060lm (included by

Source: Secto)

IP Code: 20

**Dimming:** Non dimmable - integrated on/off switch

Dimensions: Height: 38cm

Width: 33cm

Cable length: 190cm