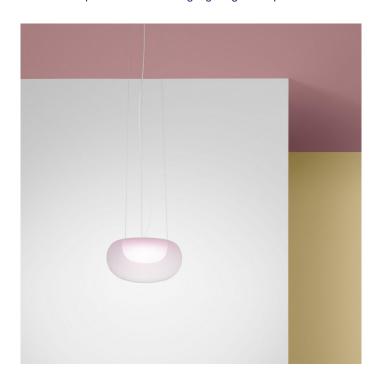

## **Zero Mist LED Suspension**

With Mist, Front continues its design experimentation with light and shade, hand-blown glass and LED technology. The result is a pendant, ceiling- and wall fixture with double globes that diffuse the light evenly and pleasantly. The semitransparency of the outer glass globe provides depth and creates an illusion of light glowing through a mist. Mist pendant is available in sizes 250 and 350. The inner shade is available in opal white, yellow or pink as standard.

#### PRODUCT SPECIFICATION

Light Source: 9W, 3000K, 880 Lumens

IP Code: 20

**Dimming:** Non-Dimmable.

Dimensions: 250:

Height: 13.7cm Width: 25cm Drop Height: 250cm

350:

Height: 13.7cm Width: 19.3cm Drop Height: 250cm