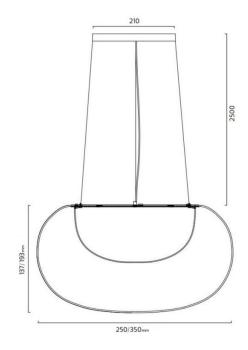

#### PRODUCT SPECIFICATION

Light Source: 9W, 3000K, 880 Lumens

IP Code: 20

**Dimming:** Non-Dimmable.

Dimensions: 250:

Height: 13.7cm Width: 25cm Drop Height: 250cm

350:

Height: 13.7cm Width: 19.3cm Drop Height: 250cm