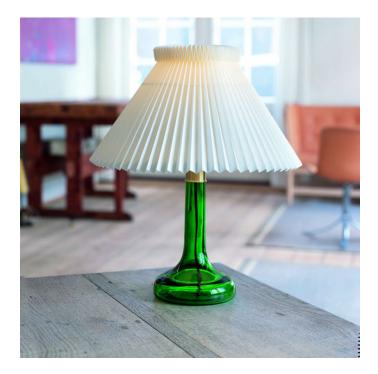

## 343 Table Lamp by Le Klint

The 343 table lamp was first designed in 1948 by the iconic Gunnar Biilmann-Petersen for a commission by Le Klint. Using the hand-pleated lampshade, that has been the trademark design of Le Klint since its opening in 1943, Biilmann-Petersen has combined this a beautiful green glass base, creating a simple yet eye-catching lamp.

The diffused light creates a warm glow and the mesmerising base creates a colourful touch to any room. Ideal for lounge or reception areas, this table lamp is suitable in both domestic and proffessional settings. The 343 table lamp is a timeless and elegant design, adding a splash of charm and playfulness to any interior.