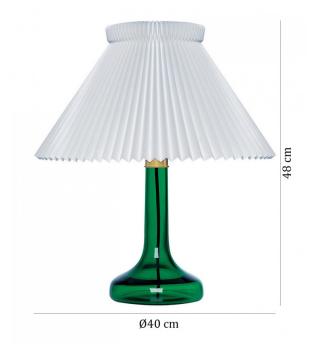

#### PRODUCT SPECIFICATION

| Light Source: | 1 x E27 40W max (excluded)              |
|---------------|-----------------------------------------|
| IP Code:      | 20                                      |
| Dimming:      | Integrated on/off switch on the product |
| Dimensions:   | Ø40cm shade<br>48cm height              |