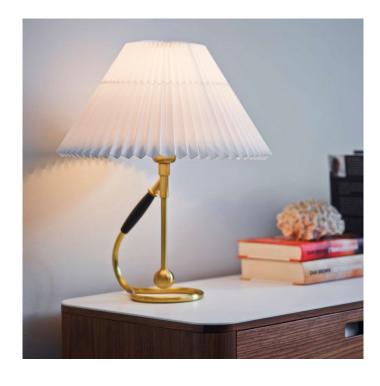

## Model 306 by Le Klint

A versatile, multi-use lamp that was designed by Kaare Klint back in 1945. The Le Klint 306 lamp can be used both as a table lamp or a wall light and can be converted depending on how you wish to use it.