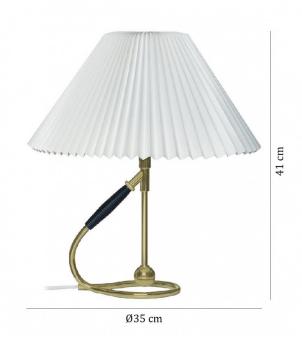

#### PRODUCT SPECIFICATION

Light Source: 1 x E27 40W max (excluded)

IP Code: 20

Dimensions: Ø35cm shade

41cm height

For all sales and technical enquiries, please contact:

+44 (0)114 263 4266

info@davidvillagelighting.co.uk