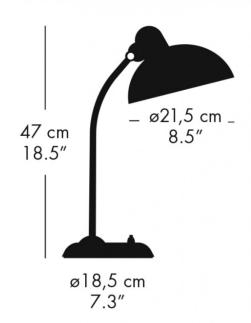

#### PRODUCT SPECIFICATION

Light Source: 1 x Max 60W E27 (excluded)

IP Code:

Dimming: Integrated on/off switch on the product.

Dimensions: Shade: Ø21.5cm

Height: 47cm Base: Ø18.5cm Cable Length: 2m