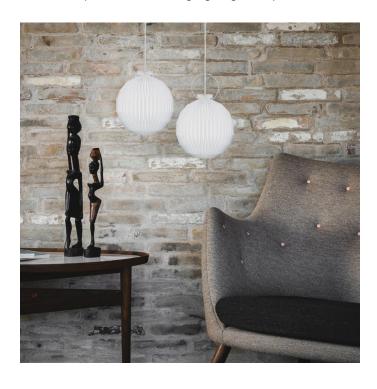

## Model 107 by Le Klint

The 107 pendant was created long before the Le Klint company was founded. The design belongs to Esben Klint, son of Kaare Klint, and it was part of the company's logo for a long time. The Le Klint 107 is still part of the brands collection and has become a favourite. The closed form of the 107 light makes it ideal for high ceilings, with a concealed light source and no glare. You can choose the lampshade material and select either paper

or plastic.