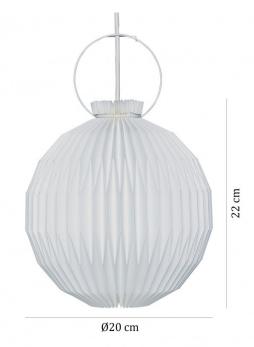

#### PRODUCT SPECIFICATION

Light Source: 1 x E27 40W max (excluded)

IP Code:

Dimming: Dimmable via mains phase dimming

Dimensions: Ø27cm

22cm height 3m cable length

For all sales and technical enquiries, please contact: