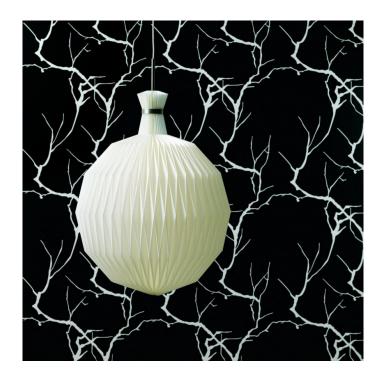

## Le Klint 101 XL Pendant

Based on Kaare Klint's original design of The Lantern, Kim Weckstrom Jensen redesigned the lamp into an extra large version. The new Lantern has a brush steel fitting in different finish options. A large pleated pendant that is Kim's tribute to Kaare Klint. The 101 XL pendant is ideal for high ceilings, or above a dining table or just as a feature piece in the room.