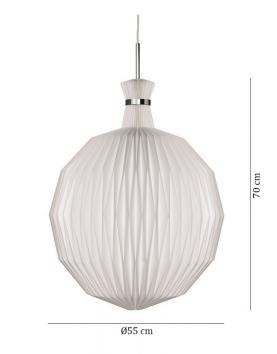

#### PRODUCT SPECIFICATION

20

Ø55cm

IP Code:

Dimming: Dimmable via mains phase dimming

Dimensions:

70cm height 3m cable length