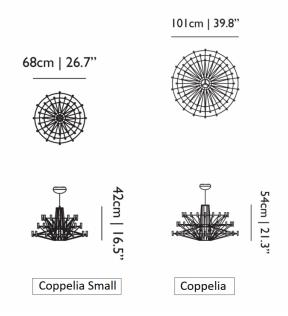

### **PRODUCT SPECIFICATION**

Light Coppelia Small - 20W, 2700K, 400 Lumens

Source: Coppelia - 33W, 2700K, 600 Lumens

IP Code: 20

**Dimming:** Dimmable using trailing edge. Alternatively

dimmable via 1-10V dimming systems. For 1-10V

dimming, please consult your electrician, additional wiring may be required on site.

**Dimensions: Coppelia Small** 

Ø68cm Height: 42cm

Coppelia Ø101cm Height: 54cm

16 cm x 8 cm ceiling canopy

400 cm cable length