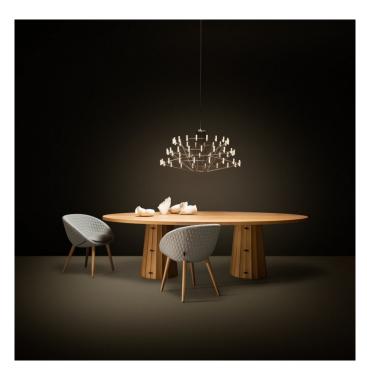

# Coppelia by Moooi

The chandelier is available in two sizes, the larger Coppelia with a 101 cm diameter and Coppelia Small with a 68 cm diameter. The three-tier light features 54 or 36 light sources, with polycarbonate shades that resemble candles found in the very first chandeliers. The body of the light is formed by cross wired stainless steel that supports its three dimensional presence, available in black satin or stainless steel finish. When lit, the Coppelia will flood any room as well as the spectator with light and becomes a centre piece for any room. The chandelier can be hang in a high ceiling reception or vestibule, low above a meeting or dinning table. The lights are suitable for any interior, both modern and traditional, as the Coppelia Chandeliers bring a magical glow into the any space.