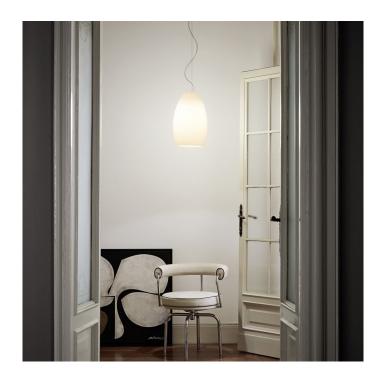

# Buds LED Pendant Light by Foscarini

The Buds LED pendant is a beautiful, chic light that is made from gorgeous blown glass that is hand-crafted from 5 layers. This pendant was developed as part of the Foscarini Buds collection in the 1990s alongside other ranges called Blossom and Fruits, all inspired by natural elements. The Buds range has now been updated and redefined to present a contemporary and stylish light for the modern user.

The Buds LED pendant light is available in 3 versions, which all have a captivating look and different character. Each lampshade has smooth lines and emits a downward light. The glass also diffuses the light to emanate a soft glow, perfect for creating a welcoming atmosphere. The LED light source is integrated, being an energy-saving and long lasting lighting solution. Use as a main light in many different settings, or buy several in different types and colours to put in rows or clusters.