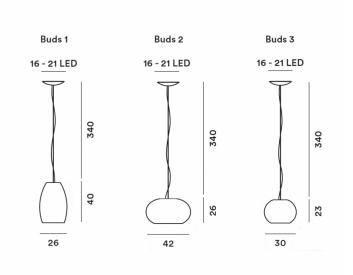

#### PRODUCT SPECIFICATION

Light Source: 24W, 2700K, 2581 lumens

IP Code: 20

Dimming: Non-dimmable

Dimensions: Buds 1 - Ø26cm, H 40cm

Buds 2 - Ø42cm, H 26cm Buds 3 - Ø30cm, H 23cm

340cm drop