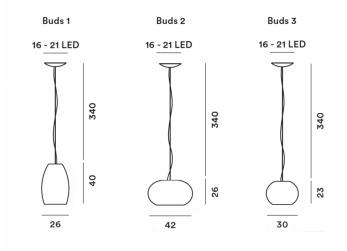

### **PRODUCT SPECIFICATION**

Light Source: 1 x E27 LED 21W max (included by Foscarini)

| IP Code:    | 20                         |
|-------------|----------------------------|
| Dimming:    | Dimmable via Triac dimming |
| Dimensions: | Buds 1 - Ø26cm, H 40cm     |
|             | Buds 2 - Ø42cm, H 26cm     |
|             | Buds 3 - Ø30cm, H 23cm     |

340cm drop