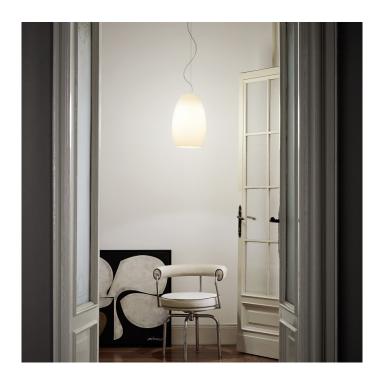

# **Buds Pendant Light by Foscarini**

The Buds pendant light is from the <u>Foscarini Buds collection</u>, a range that was first released by designer Rodolfo Dordoni in the 1990s alongside other ranges, Fruits and Blossom, for Foscarini. The Buds collection has now been re-invigorated, updated for the modern user whilst maintaining its iconic design.

The Buds pendant is made from blown glass using a five-layer hand crafting technique, bringing truly quality design to your interior. The pendant is available in 3 variations, with each light having its own unique character and silhouette. The various finishes available also allow you to match it to your design scheme. The pendant light produces a downward directed light that is nicely diffused, perfect for hanging over tables, surfaces and as a main light for the room. Mix and match versions and colours to create variety in your interior and use either in rows or clusters.