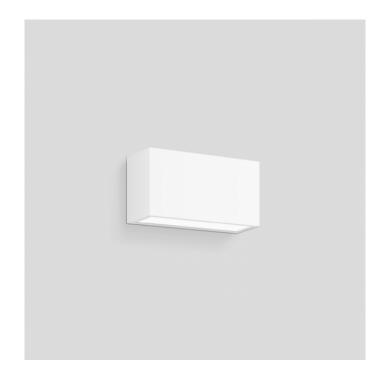

# Limburg 50146 Wall Small LED

### **PRODUCT DESCRIPTION**

Limburg 50146 Wall Small LED available in a white, glossy black and palladium enamel. Wall washer **for light in two directions.** Crystal glass, inside white. Reflector made of pure anodised aluminium. Luminaire housing finish.

David

Village Lighting

The used LED technique offers durability and optimal light output with low power consumption at the same time. Integrated 25.2 watt LED (= 3480 lumen output) LED colour/temperature: 3000K (warm white) or 4000K (cool white) LED life: 50,000 hours DALI controllable.