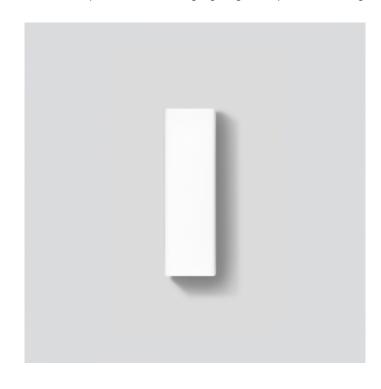

# **PRODUCT SHEET**



# Limburg 34162 Ceiling/Wall Medium



LA4590

SOURCE: https://www.davidvillagelighting.co.uk/product/Limburg-34162-CeilingWall-Medium/17531



## PRODUCT DESCRIPTION

Limburg 34162 Ceiling/Wall medium. Satin matt hand-blown opal glass. Luminaire fitting with white enamel finish. They are ideal for places where a soft and uniform lighting distribution is required. Luminaire with a high protection class.

### PRODUCT SPECIFICATION

IP Code: 44





### For all sales and technical enquiries, please contact:

+44 (0)114 263 4266

info@davidvillagelighting.co.uk

www.davidvillagelighting.co.uk