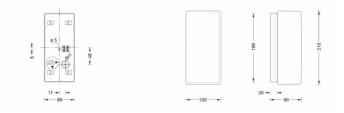

## **PRODUCT DESCRIPTION**

Limburg 34161 Ceiling/Wall Small. Satin matt hand-blown opal glass. Luminaire fitting with white enamel finish. They are ideal for places where a soft and uniform lighting distribution is required. Luminaire with a high protection class.

### PRODUCT SPECIFICATION

IP Code: 44