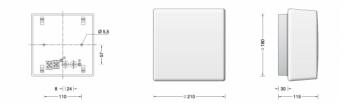

### **PRODUCT DESCRIPTION**

Limburg 12147 Ceiling/Wall medium LED. Satin matt hand-blown opal glass. Luminaire fitting with white enamel finish. They are ideal for places where a soft and uniform lighting distribution is required. The used LED technique offers durability and optimal light output with low power consumption at the same time.

### **PRODUCT SPECIFICATION**

| Light Source: | 9.6W, 3000K, 991lumens<br>OR |
|---------------|------------------------------|
|               | 9.6W, 4000K, 1023lumens      |
| IP Code:      | 44                           |
| Dimming:      | Dali controllable.           |