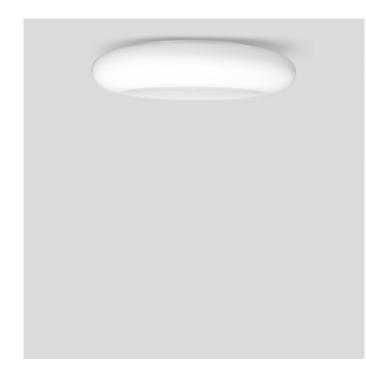

# Limburg 23322 Ceiling/Wall Large LED

SOURCE: https://www.davidvillagelighting.co.uk/product/Limburg-23322-CeilingWall-Large-LED/17525

### **PRODUCT DESCRIPTION**

Limburg 23322 Ceiling/Wall large LED. Made of hand-blown opal glass and metal housing, for all lighting tasks in interior applications. They are ideal for places where a soft and uniform lighting distribution is required.

#### **PRODUCT SPECIFICATION**

Light Source: 20W, 3000K, 1711lumens OR 20W, 4000K, 1775lumens Dimming: Non dimmable.