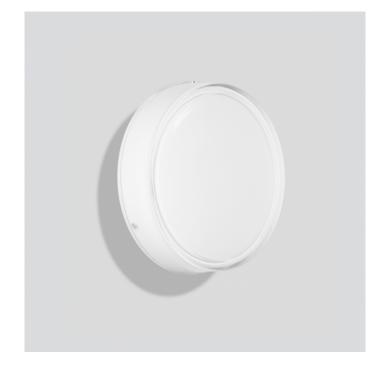

# Limburg 50598 Ceiling/Wall X-Large LED

SOURCE: https://www.davidvillagelighting.co.uk/product/Limburg-50598-CeilingWall-X-Large-LED/17522

## **PRODUCT DESCRIPTION**

Limburg 50598 ceiling/wall large LED. Made of crystal glass, inside white and metal housing, for all lighting tasks in interior applications. The used LED technique offers durability and optimal light output with low power consumption at the same time.