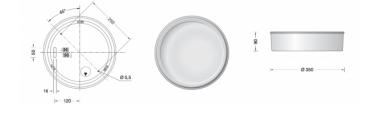

## PRODUCT SPECIFICATION

Light 27.2W, 3000K, 2288lumens Source: OR

27.2W, 4000K, 2362lumens

**Dimming:** Dimmable via 1-10V dimming systems. Please consult your electrician, additional wiring may be required on site.