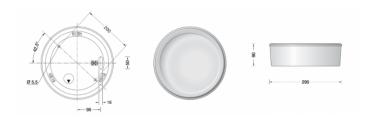

# Limburg 78635 Ceiling/Wall Large LED

LA4580

SOURCE: https://www.davidvillagelighting.co.uk/product/Limburg-78635-CeilingWall-Large-LED/17521

## PRODUCT DESCRIPTION

Limburg 78635 ceiling/wall large LED. Made of crystal glass, inside white and metal housing, for all lighting tasks in interior applications. The used LED technique offers durability and optimal light output with low power consumption at the same time.

#### PRODUCT SPECIFICATION

**Light Source:** 13.6W, 3000K, 1153lumens

OR

13.6W, 4000K, 1226lumens

**Dimming:** Non-dimmable.