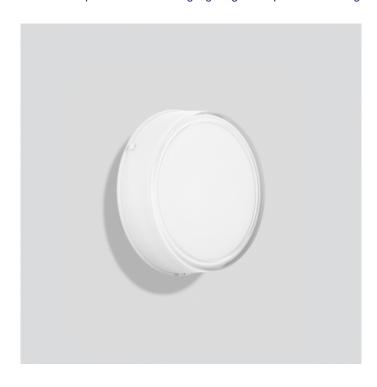

# Limburg 78635 Ceiling/Wall Large LED

LA4580

SOURCE: https://www.davidvillagelighting.co.uk/product/Limburg-78635-CeilingWall-Large-LED/17521

## PRODUCT DESCRIPTION

Limburg 78635 ceiling/wall large LED. Made of crystal glass, inside white and metal housing, for all lighting tasks in interior applications. The used LED technique offers durability and optimal light output with low power consumption at the same time.