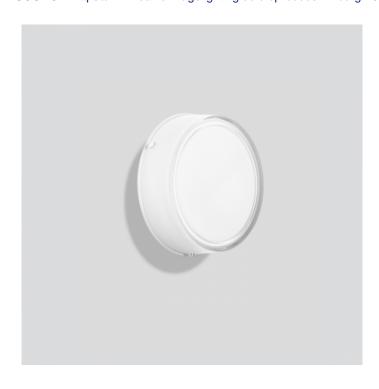

# Limburg 78634 Ceiling/Wall Medium LED

LA4579

SOURCE: https://www.davidvillagelighting.co.uk/product/Limburg-78634-CeilingWall-Medium-LED/17520

### PRODUCT DESCRIPTION

Limburg 78634 ceiling/wall medium LED. Made of crystal glass, inside white and metal housing, for all lighting tasks in interior applications. The used LED technique offers durability and optimal light output with low power consumption at the same time.