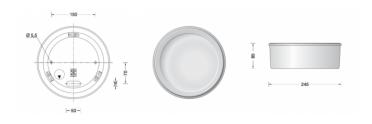

#### PRODUCT SPECIFICATION

Light Source: 12.5W, 3000K, 840lumens

OR

12.5W, 4000K, 901lumens

**Dimming:** Non-dimmable.