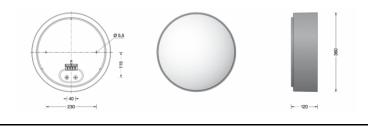

## PRODUCT DESCRIPTION

Limburg 50175.2 Studio Line ceiling medium LED in an aluminium finish. Hand-blown opal glass. Luminaire housing with velvet black enamel finish.

The used LED technique offers durability and optimal light output with low power consumption at the same time.

## PRODUCT SPECIFICATION

Light Source: 15.5W, 3000K, 1026 Lumens

**Dimming:** Non-dimmable.

For all sales and technical enquiries, please contact:

+44 (0)114 263 4266

info@davidvillagelighting.co.uk

www.davidvillagelighting.co.uk