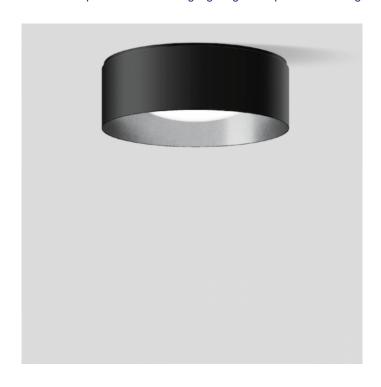

## PRODUCT DESCRIPTION

Limburg 50175.2 Studio Line ceiling medium LED in an aluminium finish. Hand-blown opal glass. Luminaire housing with velvet black enamel finish.

The used LED technique offers durability and optimal light output with low power consumption at the same time.