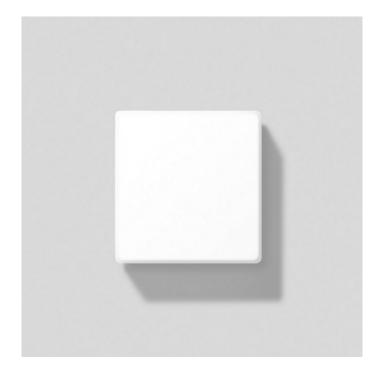

#### **PRODUCT DESCRIPTION**

Bega 38301 Ceiling/Wall medium LED square luminaire.

A BEGA trademark for over 50 years. Hand-blown three-ply opal glass and luminaire housing made of die-cast aluminium. Graphite finish.