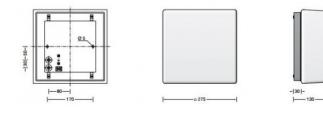

### PRODUCT SPECIFICATION

| Light Source: | 24W, 3000K, 1685 Lumens |
|---------------|-------------------------|
| IP Code:      | 44                      |
| Dimming:      | Non-dimmable.           |