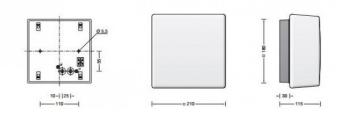

### PRODUCT SPECIFICATION

Light Source: 12W, 3000K, 888 Lumens

IP Code: 44

**Dimming:** Non-dimmable.