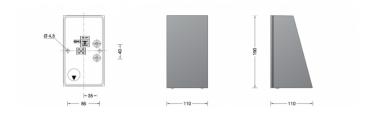

## PRODUCT SPECIFICATION

Light Source: 9.9W, 3000K, 787 Lumens

OR

9.9W, 4000K, 832 Lumens

IP Code: 64

**Dimming:** DALI dimmable.

For all sales and technical enquiries, please contact:

+44 (0)114 263 4266