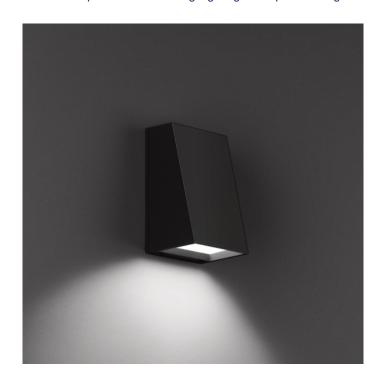

## Bega 33814 Wall Small LED

LA4553

SOURCE: https://www.davidvillagelighting.co.uk/product/Bega-33814-Wall-Small-LED/17498

## PRODUCT DESCRIPTION

Bega 33814 wall small LED with **symmetrical light distribution**. Shielded wall luminaire with symmetrical light distribution makes it particularly well-suited for installation on columns and wall faces. The used LED technique offers durability and optimal light output with low power consumption at the same time.

Luminaire made of aluminium alloy, aluminium and stainless steel.