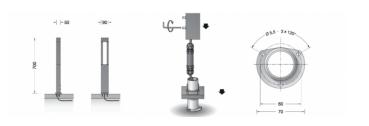

Luminaire made of aluminium alloy, aluminium and stainless steel. White safety glass. Silicone gasket. With screw on base for mounting on foundations.

## PRODUCT SPECIFICATION

Light Source: 5.8W, 3000K, 156 Lumens

IP Code: 65

For all sales and technical enquiries, please contact:

+44 (0)114 263 4266

info@davidvillagelighting.co.uk

www.davidvillagelighting.co.uk