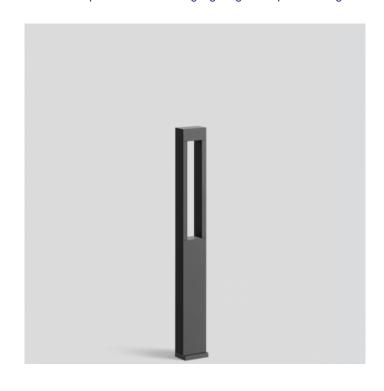

## Bega 77266 LED Bollard

LA4548

SOURCE: https://www.davidvillagelighting.co.uk/product/Bega-77266-LED-Bollard/17493

## PRODUCT DESCRIPTION

Bega 77266 bollard LED **with screw on base**, available in a silver or graphite finish. Light emission on two sides. Shielded light, directed downwards.

LED garden and pathway luminaires for the private garden, house entrance and for many situations on paths and terraces. The luminaires generate interesting light graphics on both sides of the luminaire depending on the ambient brightness.

Luminaire made of aluminium alloy, aluminium and stainless steel. White safety glass. Silicone gasket. With screw on base for mounting on foundations.