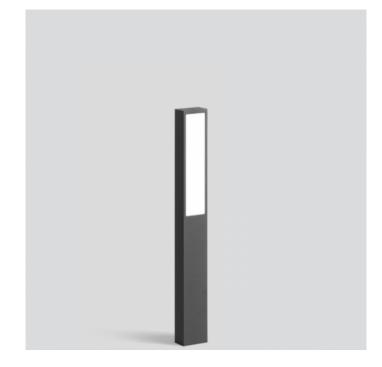

### **PRODUCT DESCRIPTION**

Bega 77246 bollard LED with anchorage unit, available in a graphite or white finish. Light emission on one side. LED garden luminaire with single-sided unshielded light sector for the illumination at house entrances, paths, terraces and beds. The used LED technique offers durability and optimal light output with low power consumption at the same time.

Luminaire made of aluminium alloy, aluminium and stainless steel. White safety glass. Silicone gasket. Luminaire with anchorage unit for fixing in the soil. The anchorage unit is made of galvanised steel.

#### **PRODUCT SPECIFICATION**

Light Source: 2.4W, 3000K, 139 Lumens IP Code: 65