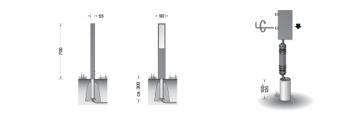

Luminaire made of aluminium alloy, aluminium and stainless steel. White safety glass. Silicone gasket. Luminaire with anchorage unit for fixing in the soil. The anchorage unit is made of galvanised steel.