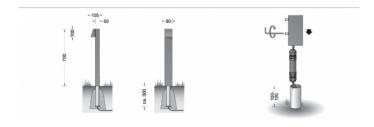

### PRODUCT DESCRIPTION

Bega 77237 bollard large, available in a graphite or silver finish with **anchorage unit**. LED garden and pathway luminaires with light directed downwards for illuminating paths, terraces and house entrances. Luminaires for the uniform, glare-free illumination of ground surfaces. Cost-effective and efficient LED technology makes them low-maintenance and modern luminaires for your garden architecture.

Cast aluminium, aluminium and stainless steel. Safety glass. Anchorage unit made of hot-dip galvanised steel.