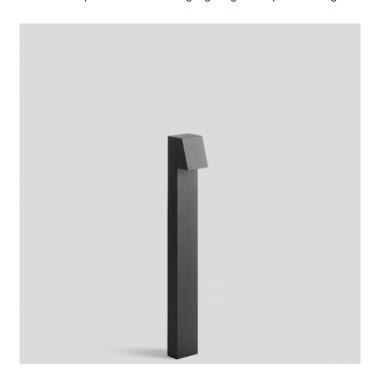

# Bega 77237 Bollard Large LED

LA4542

SOURCE: https://www.davidvillagelighting.co.uk/product/Bega-77237-Bollard-Large-LED/17487

### PRODUCT DESCRIPTION

Bega 77237 bollard large, available in a graphite or silver finish with **anchorage unit**. LED garden and pathway luminaires with light directed downwards for illuminating paths, terraces and house entrances. Luminaires for the uniform, glare-free illumination of ground surfaces. Cost-effective and efficient LED technology makes them low-maintenance and modern luminaires for your garden architecture.