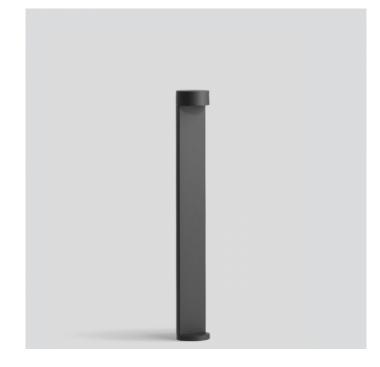

# Bega 77264 LED Bollard

### **PRODUCT DESCRIPTION**

Bega 77264 Bollard with screw on base, available in a graphite, white or silver finish. LED garden and pathway luminaire with light directed downwards for illuminating paths, terraces and house entrances.

Luminaire for the uniform, glare-free illumination of ground surfaces. Cost-effective and efficient LED technology makes them low-maintenance and modern luminaires for your garden architecture.

Cast aluminium, aluminium and stainless steel. Safety glass. With screw-on base for mounting on foundations.