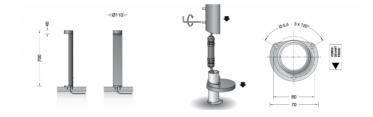

Luminaire for the uniform, glare-free illumination of ground surfaces. Cost-effective and efficient LED technology makes them low-maintenance and modern luminaires for your garden architecture.

Cast aluminium, aluminium and stainless steel. Safety glass. With screw-on base for mounting on foundations.