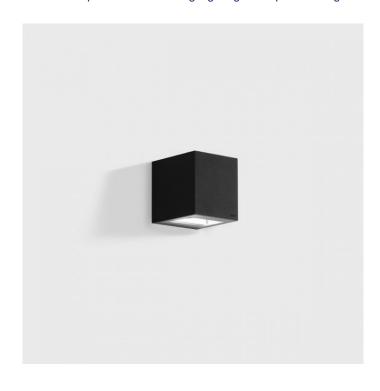

## PRODUCT DESCRIPTION

Bega 24370 wall available in a silver, graphite or white finish. Compact, efficient LED wall washer with shielded light source that emits light in **one direction.** A reflector inside the housing directs the light of the LED glare-free onto the installation surface. They can be installed in any burning position on a wall.

Cast aluminium, aluminium and stainless steel. Safety glass. Reflector made of pure anodised aluminium.