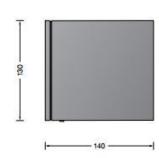

## PRODUCT SPECIFICATION

Light Source: 10W, 3000K, 419 Lumens

IP Code: 64

Dimming: Non-dimmable

For all sales and technical enquiries, please contact:

+44 (0)114 263 4266

info@davidvillagelighting.co.uk

www.davidvillagelighting.co.uk