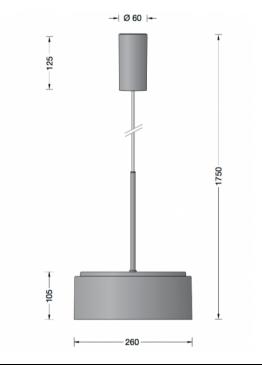

### **PRODUCT DESCRIPTION**

Limburg 50246.6 Studio Line LED pendant in a matt copper finish. Hand-blown opal glass and metal housing for non-glare light directed downwards. The used LED technique offers durability and optimal light output with low power consumption at the same time.

## PRODUCT SPECIFICATION

Light Source: 15.5W, 3000K, 1009 Lumens Dimming: Non-dimmable.