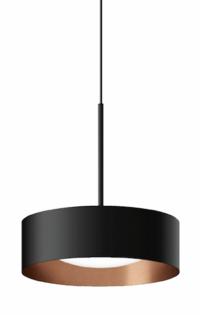

# Limburg Studio Line 50999.6 Pendant Copper LED

SOURCE: https://www.davidvillagelighting.co.uk/product/Limburg-Studio-Line-509996-Pendant-Copper-LED/17458

### **PRODUCT DESCRIPTION**

Limburg 50246.6 Studio Line LED pendant in a matt copper finish. Hand-blown opal glass and metal housing for non-glare light directed downwards. The used LED technique offers durability and optimal light output with low power consumption at the same time.