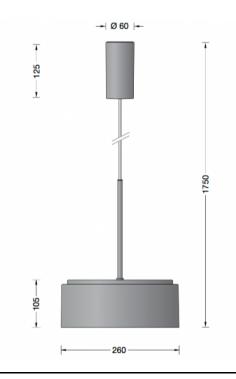

## PRODUCT SPECIFICATION

Light Source: 15.5W, 3000K, 1030 Lumens

**Dimming:** Non-dimmable.

For all sales and technical enquiries, please contact:

+44 (0)114 263 4266

info@davidvillagelighting.co.uk

www.davidvillagelighting.co.uk