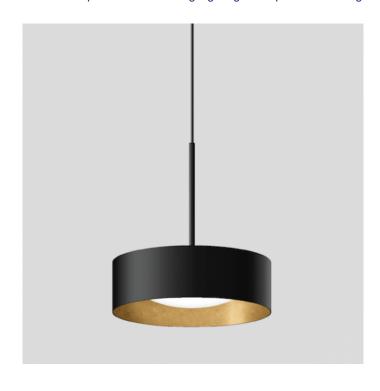

## **Limburg Studio Line 50999.4 Pendant Brass LED**

LA4512

SOURCE: https://www.davidvillagelighting.co.uk/product/Limburg-Studio-Line-509994-Pendant-Brass-LED/17457

## PRODUCT DESCRIPTION

Limburg 50246.4 Studio Line LED pendant in a matt brass finish. Hand-blown opal glass and metal housing for non-glare light directed downwards. The used LED technique offers durability and optimal light output with low power consumption at the same time