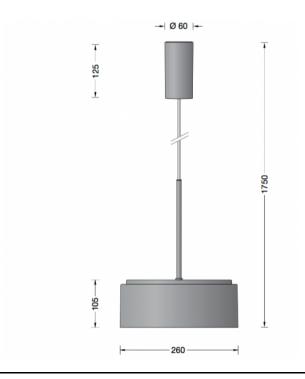

## PRODUCT DESCRIPTION

Limburg 50246.2 Studio Line LED pendant in a matt aluminium finish. Hand-blown opal glass and metal housing for non-glare light directed downwards. The used LED technique offers durability and optimal light output with low power consumption at the same time.

## PRODUCT SPECIFICATION

Light Source: 15.5W, 3000K, 1092 Lumens

**Dimming:** Non-dimmable.

For all sales and technical enquiries, please contact:

+44 (0)114 263 4266

info@davidvillagelighting.co.uk

www.davidvillagelighting.co.uk