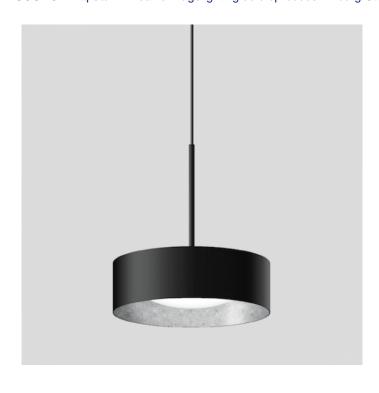

## PRODUCT DESCRIPTION

Limburg 50246.2 Studio Line LED pendant in a matt aluminium finish. Hand-blown opal glass and metal housing for non-glare light directed downwards. The used LED technique offers durability and optimal light output with low power consumption at the same time.