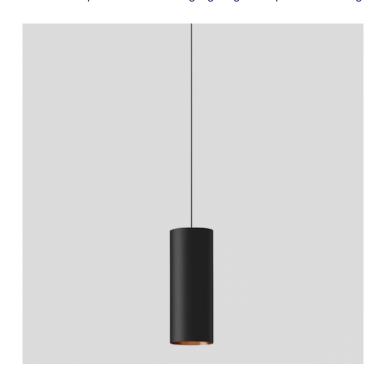

## **Limburg Studio Line 50976.6 Pendant Large Copper LED**

LA4507

SOURCE: https://www.davidvillagelighting.co.uk/product/Limburg-Studio-Line-509766-Pendant-Large-Copper-LED/17452

## PRODUCT DESCRIPTION

Limburg 50976.6 LED Studio Line, pendant. Large size in a matt copper finish. Aluminium housing for non-glare light directed downwards. The used LED technique offers durability and optimal light output with low power consumption at the same time.