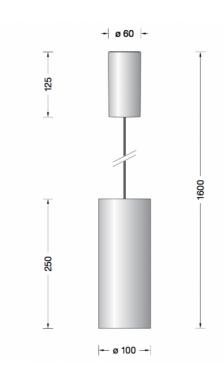

## **Limburg Studio Line 50976.6 Pendant Large Copper LED**

LA4507

SOURCE: https://www.davidvillagelighting.co.uk/product/Limburg-Studio-Line-509766-Pendant-Large-Copper-LED/17452

## PRODUCT DESCRIPTION

Limburg 50976.6 LED Studio Line, pendant. Large size in a matt copper finish. Aluminium housing for non-glare light directed downwards. The used LED technique offers durability and optimal light output with low power consumption at the same time.

## PRODUCT SPECIFICATION

Light Source: 13W, 3000K, 600lumens

**Dimming:** Non-dimmable.

For all sales and technical enquiries, please contact:

+44 (0)114 263 4266

info@davidvillagelighting.co.uk

www.davidvillagelighting.co.uk