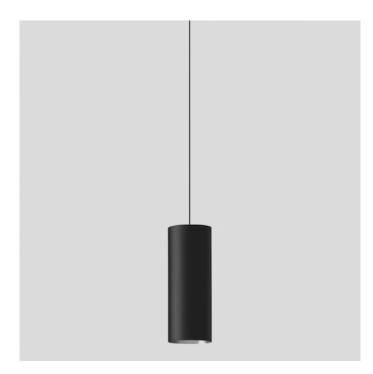

### **PRODUCT DESCRIPTION**

Limburg 50976.2 LED Studio Line, pendant. Large size in a matt aluminium finish. Aluminium housing for non-glare light directed downwards. The used LED technique offers durability and optimal light output with low power consumption at the same time.