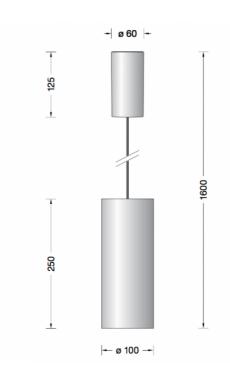

## PRODUCT DESCRIPTION

Limburg 50976.4 LED Studio Line, pendant. Large size in a matt brass finish. Aluminium housing for non-glare light directed downwards. The used LED technique offers durability and optimal light output with low power consumption at the same time.

## PRODUCT SPECIFICATION

Light Source: 13W, 3000K, 600lumens

**Dimming:** Non-dimmable.

For all sales and technical enquiries, please contact:

+44 (0)114 263 4266

info@davidvillagelighting.co.uk

www.davidvillagelighting.co.uk