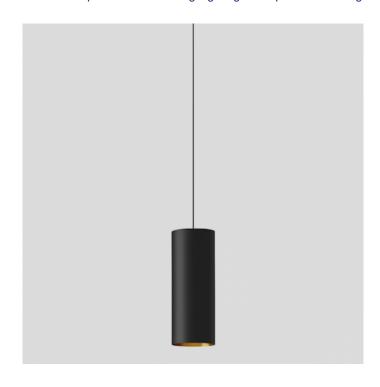

## PRODUCT DESCRIPTION

Limburg 50976.4 LED Studio Line, pendant. Large size in a matt brass finish. Aluminium housing for non-glare light directed downwards. The used LED technique offers durability and optimal light output with low power consumption at the same time.