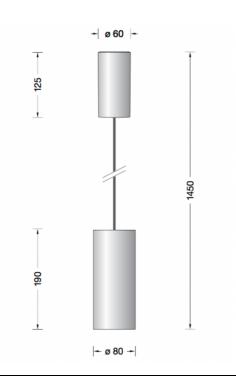

## PRODUCT SPECIFICATION

Light Source: 10W, 3000K, 390lumens

**Dimming:** Non-dimmable.

For all sales and technical enquiries, please contact:

+44 (0)114 263 4266

info@davidvillagelighting.co.uk

www.davidvillagelighting.co.uk