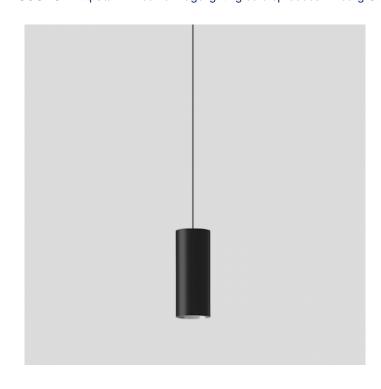

## PRODUCT DESCRIPTION

Limburg 50975.2 LED Studio Line, pendant. Small size in a matt aluminium finish. Aluminium housing for non-glare light directed downwards. The used LED technique offers durability and optimal light output with low power consumption at the same time.