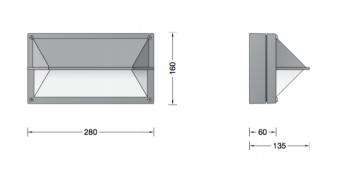

#### PRODUCT SPECIFICATION

Light Source: 6.9W, 3000K, 343 Lumens

OR

6.9W, 4000K, 351 Lumens

IP Code: 65

**Dimming:** Non-dimmable