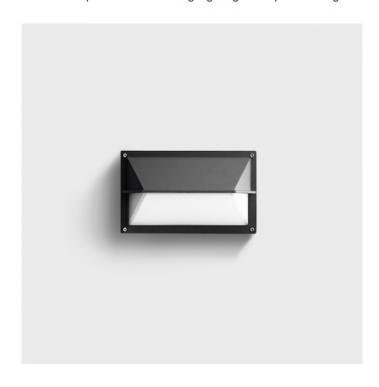

## Bega 22656 Wall Light

Available in a graphite or silver finish. Shielded wall light with high protection class for a variety of lighting tasks. A luminaire made of die cast aluminium and impact resistant crystal glass. The used LED technique offers durability and optimal light output with low power consumption at the same time.