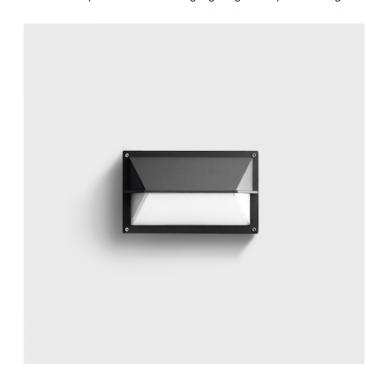

### PRODUCT DESCRIPTION

Bega 22649 wall small size, available in a graphite or silver finish. Shielded wall light with high protection class for a variety of lighting tasks. A luminaire made of die cast aluminium and impact resistant crystal glass. The used LED technique offers durability and optimal light output with low power consumption at the same time.

#### PRODUCT SPECIFICATION

Light Source: 4.9W, 3000K, 254lumens

OR

4.9W, 4000K, 263lumens

IP Code: 65

**Dimming:** Non-dimmable