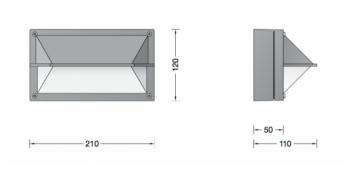

### PRODUCT DESCRIPTION

Bega 22649 wall small size, available in a graphite or silver finish. Shielded wall light with high protection class for a variety of lighting tasks. A luminaire made of die cast aluminium and impact resistant crystal glass. The used LED technique offers durability and optimal light output with low power consumption at the same time.

#### PRODUCT SPECIFICATION

Light Source: 4.9W, 3000K, 254lumens

OR

4.9W, 4000K, 263lumens

IP Code: 65

**Dimming:** Non-dimmable