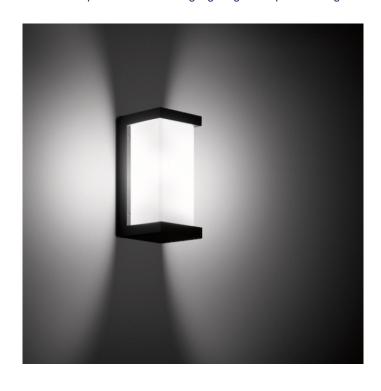

### PRODUCT DESCRIPTION

Bega 24341 Wall Small LED, available in a graphite or silver finish. LED wall luminaire with two-sided light distribution opening. Fully glare free light for lighting wall surfaces. For interior or exterior lighting design.

The used LED technique offers durability and optimal light output with low power consumption at the same time. Made of cast aluminium and stainless steel. Crystal glass with white matt finish.