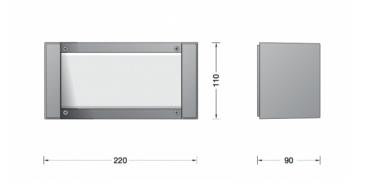

### PRODUCT SPECIFICATION

Light Source: 4W, 3000K, 324 Lumens

OR

4W, 4000K, 339 Lumens

IP Code: 65

**Dimming:** Non-dimmable