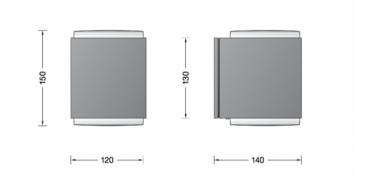

## **PRODUCT SHEET**



## Bega 33549 Wall Large LED



LA4496

SOURCE: https://www.davidvillagelighting.co.uk/product/Bega-33549-Wall-Large-LED/17441



## PRODUCT DESCRIPTION

Bega 33549 wall large, available in a silver or graphite finish. LED wall luminaire with two-sided light distribution opening. Fully glare free light for lighting wall surfaces. For interior or exterior lighting design.

The used LED technique offers durability and optimal light output with low power consumption at the same time. Made of aluminium alloy, aluminium and stainless steel. Crystal glass with white matt finish.

## PRODUCT SPECIFICATION

Light Source: 19.8W, 3000K, 701 Lumens

IP Code: 64

**Dimming:** Non-dimmable.





For all sales and technical enquiries, please contact:

+44 (0)114 263 4266

info@davidvillagelighting.co.uk

www.davidvillagelighting.co.uk