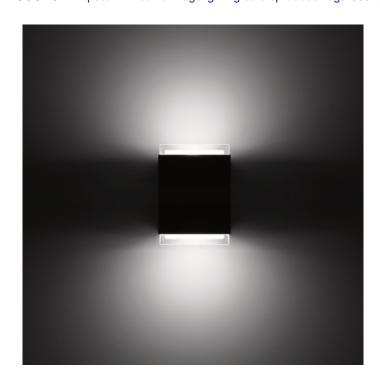

## PRODUCT DESCRIPTION

Bega 33549 wall large, available in a silver or graphite finish. LED wall luminaire with two-sided light distribution opening. Fully glare free light for lighting wall surfaces. For interior or exterior lighting design.

The used LED technique offers durability and optimal light output with low power consumption at the same time. Made of aluminium alloy, aluminium and stainless steel. Crystal glass with white matt finish.