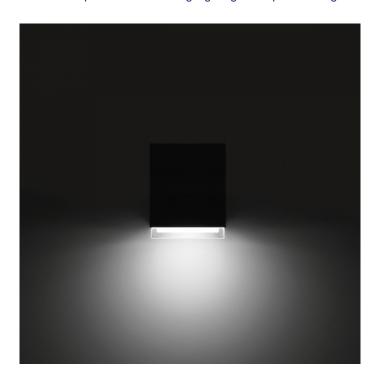

## PRODUCT DESCRIPTION

Bega 33449 wall lamp large.

Available in a graphite or silver finish. LED wall luminaire with single sided light output. They must be mounted with the light emission directed downwards. Fully glare free light for lighting wall surfaces. For interior or exterior lighting design. The used LED technique offers durability and optimal light output with low power consumption at the same time. Luminaire made of aluminium alloy, aluminium and stainless steel. Crystal glass with white matt finish.

## PRODUCT SPECIFICATION

Light Source: 10W, 3000K, 420 Lumens

IP Code: 64

**Dimming:** Non-dimmable.

For all sales and technical enquiries, please contact:

+44 (0)114 263 4266

info@davidvillagelighting.co.uk