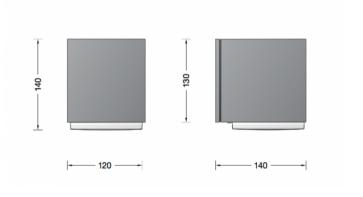

## PRODUCT DESCRIPTION

Bega 33449 wall lamp large.

Available in a graphite or silver finish. LED wall luminaire with single sided light output. They must be mounted with the light emission directed downwards. Fully glare free light for lighting wall surfaces. For interior or exterior lighting design. The used LED technique offers durability and optimal light output with low power consumption at the same time. Luminaire made of aluminium alloy, aluminium and stainless steel. Crystal glass with white matt finish.

## PRODUCT SPECIFICATION

Light Source: 10W, 3000K, 420 Lumens

IP Code: 64

**Dimming:** Non-dimmable.

For all sales and technical enquiries, please contact:

+44 (0)114 263 4266

info@davidvillagelighting.co.uk