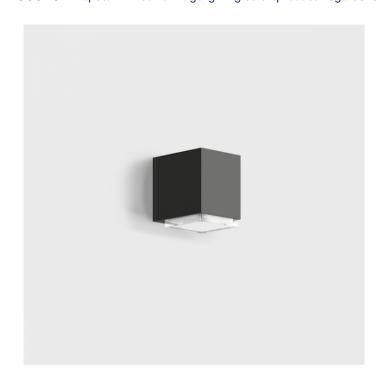

# Bega 33405 Wall Small LED

LA4493

SOURCE: https://www.davidvillagelighting.co.uk/product/Bega-33405-Wall-Small-LED/17438

### PRODUCT DESCRIPTION

Bega 33405 wall lamp small.

Available in a graphite or silver finish. LED wall luminaire with single sided light output. They must be mounted with the light emission directed downwards. Fully glare free light for lighting wall surfaces. For interior or exterior lighting design. The used LED technique offers durability and optimal light output with low power consumption at the same time. Luminaire made of aluminium alloy, aluminium and stainless steel. Crystal glass with white matt finish.