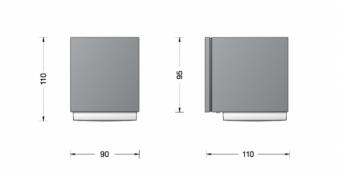

### PRODUCT SPECIFICATION

Light Source: 5W, 3000K, 215 Lumens

IP Code: 64

**Dimming:** Non-dimmable.