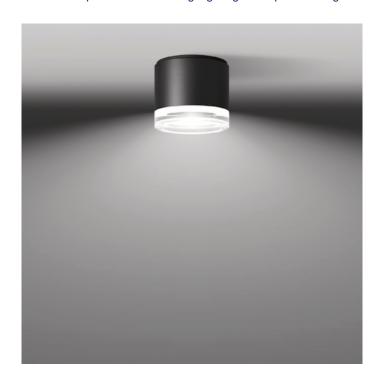

## PRODUCT DESCRIPTION

Bega 66057 ceiling light, large size.

Available in a graphite and white finish. Surface mounted LED downlight with additional vertical light. The LED technique offers durability and optimal light output with low power consumption at the same time.

Luminaire made of aluminium alloy, aluminium and stainless steel. Clear safety glass. Silicone gasket. Reflector made of anodised pure aluminium. The high protection class and excellent workmanship make them durable and reliable lighting tools for indoors and out.