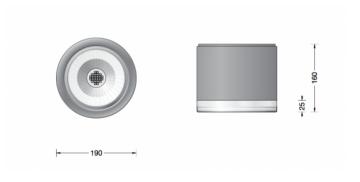

## PRODUCT SPECIFICATION

Light Source: 29W, 3000K, 2055 Lumens

Or

29W, 4000K, 2205 Lumens

IP Code: 65

**Dimming:** DALI dimmable.

For all sales and technical enquiries, please contact:

+44 (0)114 263 4266