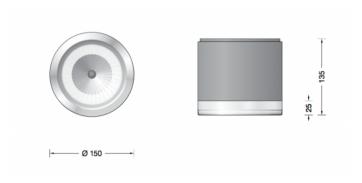

### PRODUCT DESCRIPTION

Bega 66051 ceiling light, medium size.

Available in a graphite and white finish. Surface mounted LED downlight with additional vertical light. The LED technique offers durability and optimal light output with low power consumption at the same time.

Luminaire made of aluminium alloy, aluminium and stainless steel. Clear safety glass. Silicone gasket. Reflector made of anodised pure aluminium. The high protection class and excellent workmanship make them durable and reliable lighting tools for indoors and out.

### PRODUCT SPECIFICATION

Light Source: 11.8W, 3000K, 798 Lumens

OR

11.8W, 4000K, 853 Lumens

IP Code: 65

**Dimming:** DALI dimmable.