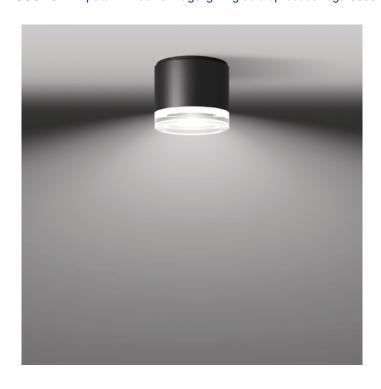

# **Bega 66051 Ceiling Medium LED**

SOURCE: https://www.davidvillagelighting.co.uk/product/Bega-66051-Ceiling-Medium-LED/17435

### PRODUCT DESCRIPTION

Bega 66051 ceiling light, medium size.

Available in a graphite and white finish. Surface mounted LED downlight with additional vertical light. The LED technique offers durability and optimal light output with low power consumption at the same time.

Luminaire made of aluminium alloy, aluminium and stainless steel. Clear safety glass. Silicone gasket. Reflector made of anodised pure aluminium. The high protection class and excellent workmanship make them durable and reliable lighting tools for indoors and out.