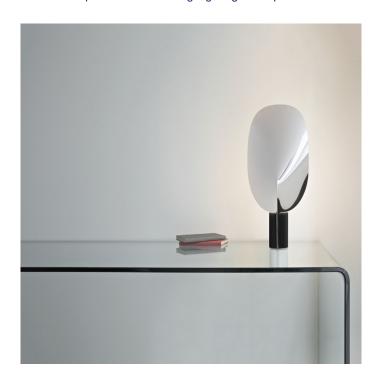

## **Serena LED Table Lamp by Flos**

Inspired by nature, the 2015 Serena design by Patricia Urquiola is an adjustable table lamp which provides indirect and reflection light emission. Mimicking a leaf blown by a gentle breeze and dancing through the wind, the Serena table lamp features a reflector which can be directed to obtain an intense, precisely reflected light.

Sensuous and delicate, the Serena LED table light features an extruded aluminum heat sink, photoengraved black polycarbonate (PC) cut-off, and a photoengraved optical Polymethyl methacrylate (PMMA) diffuser. The reflector is sheared and folded pre-anodized aluminum available in three colour finishes; copper, aluminium and black.

#### PRODUCT SPECIFICATION

Light Source: 13W, 2700K, 643 lumens

IP Code: 20

**Dimming:** In line dimmer included on cable

Dimensions: 26.8cm width

63.4cm height 15.2cm base height Ø7.8cm base 200cm cable length