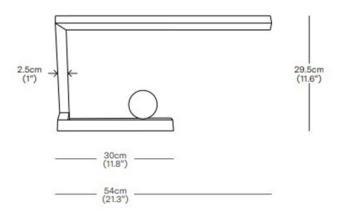

#### PRODUCT SPECIFICATION

Light Source: 5W, 2800K, 280 Lumens

**IP Code:** 20

Dimming: In line on/off switch on product

Dimensions: Length: 54cm Height: 29.5cm Stand: 30cm Depth: 2.5cm