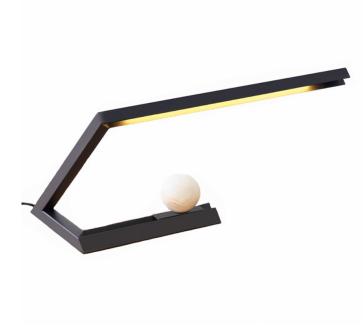

## **Resident Oud LED Table Lamp**

Resident Oud LED Desk Lamp by Cheshire Architects is a slimline task light with a delicate polished marble ball which is perched on the bottom stand. The structure of this table lamp is made up of one single bar which conceals the LED light source. The downward directed light emits a warm glow which can be turned on by a quarter rotation of the marble ball.

David

Village Lighting

This Oud LED table lamp is available in a black frame with a cream onyx marble ball and a brass frame with a rossa marble ball. The lamps were designed and created in Auckland, New Zealand in 2012.