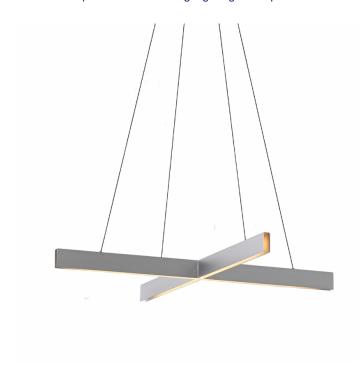

## **Resident Cross LED Pendant**

# **Cross Pendant LED Light by Resident**

Resident Cross LED Pendant is handmade in Auckland, New Zealand at the Resident studio. The pendant was first designed in 2013. The Cross Pendant is a member of the geometric family and brings beauty to mathematical accuracy and practical lighting to both commercial settings and the home. The diffused frosted LED pendant is suspended from by discreet slimline wires.

Cross works well on its own, displayed in multiples or with other members of the geometric lighting family. The pendant is available in three colourways: aluminium, black and white. Please **contact us** for further information on the dimmable option.