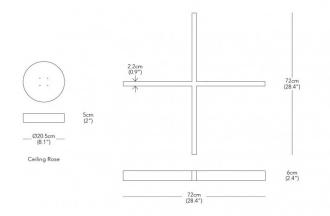

#### PRODUCT SPECIFICATION

Light Source: 45W, 2700K, 2755 Lumens

Dimming: Non-dimmable Dimensions: Length: 72cm

Width: 72cm Height: 6cm

Ceiling Canopy: Ø 20.5cm

For all sales and technical enquiries, please contact: