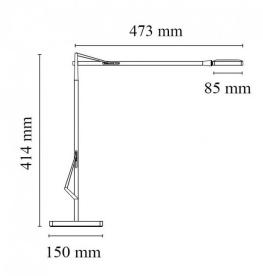

#### PRODUCT SPECIFICATION

Light Source: 7W, 2700-3200K, 306 lumens

IP Code: 20

**Dimming:** Integrated dimmer on the product

Dimensions: 85cm lamp head

41.4cm height 47.3cm length 15cm x 15cm base 150cm cable length