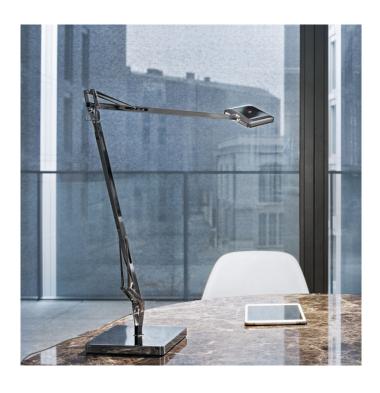

## **Kelvin LED Edge Table Lamp by Flos**

A functional and contemporary masterpiece, the Flos Kelvin Edge table light is perfect for both domestic and professional use. Displaying high levels of craftsmanship in its mechanisms and design, the Kelvin Edge has a directional head which allows the angle of light to be adjusted 180 degrees making it perfect as a reading companion or task light.

Along with the adjustability of both the arms and head of the Kelvin LED Edge table lamp, the head of the light also features soft-touch dimmer technology. The dimmer changes the colour temperature in three stages going from 2700K (warmest white) to 3200K (warm white), so you can create the ambience you need in your interior.