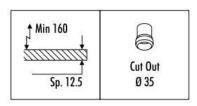

#### PRODUCT SPECIFICATION

| Light<br>Source: | 9W, 3000K, 730 lumens                                                                                                                                   |
|------------------|---------------------------------------------------------------------------------------------------------------------------------------------------------|
| IP Code:         | 20                                                                                                                                                      |
| Dimming:         | Push to make/switch dimming, dimmable using<br>push to make switches. Please consult your<br>electrician, additional wiring may be required on<br>site. |
| Dimensions:      | 12 cm width<br>15.2 cm height<br>2.5 cm visible hole<br>Cut out Diameter 3.5cm                                                                          |