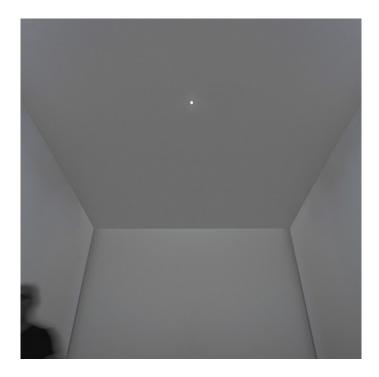

# Davide Groppi Nulla 25 Recessed LED

### **PRODUCT DESCRIPTION**

Davide Groppi Nulla Recessed 25. Compasso d'Oro ADI 2014.

Includes LED driver input 110-240V - 50/60Hz - 1-10V - Push dimmable. Other dimming options available, please  $\underline{\text{contact us}}$  for more details.