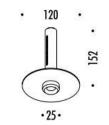

#### PRODUCT SPECIFICATION

| Light<br>Source: | 9W, 3000K, 730 lumens                                                                                                                                   |
|------------------|---------------------------------------------------------------------------------------------------------------------------------------------------------|
| IP Code:         | 20                                                                                                                                                      |
| Dimming:         | Push to make/switch dimming, dimmable using<br>push to make switches. Please consult your<br>electrician, additional wiring may be required on<br>site. |
| Dimensions:      | 12 cm width<br>15.2 cm height<br>2.5 cm visible hole<br>Cut out Diameter 3.5cm                                                                          |