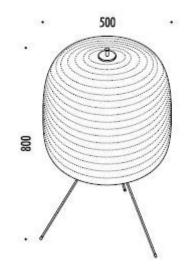

## **PRODUCT SHEET**



# davide groppi Davide Groppi Shoji Floor

## LA4398

SOURCE: https://www.davidvillagelighting.co.uk/product/Davide-Groppi-Shoji-Floor/17296



### **PRODUCT DESCRIPTION**

Davide Groppi Shoji Floor. Floor lamp with dimmer switch.

#### **PRODUCT SPECIFICATION**

| Light Source: | 1 x 18W E27 LED DIM (excluded) |
|---------------|--------------------------------|
| IP Code:      | 20                             |

**Dimming:** In line dimmer included on cable.

Dimensions: 80 cm height

Ø 50 cm 45.5 cm shade height





#### For all sales and technical enquiries, please contact:

+44 (0)114 263 4266 info@davidvillagelighting.co.uk www.davidvillagelighting.co.uk