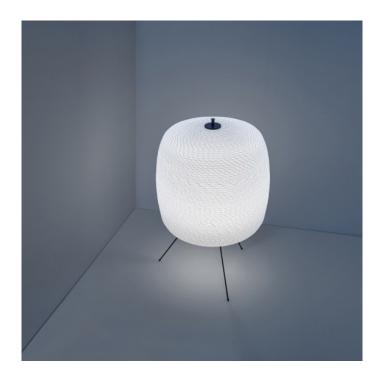

### **PRODUCT DESCRIPTION**

Davide Groppi Shoji Floor. Floor lamp with dimmer switch.

Dimensions: 80 cm height

Ø 50 cm 45.5 cm shade height